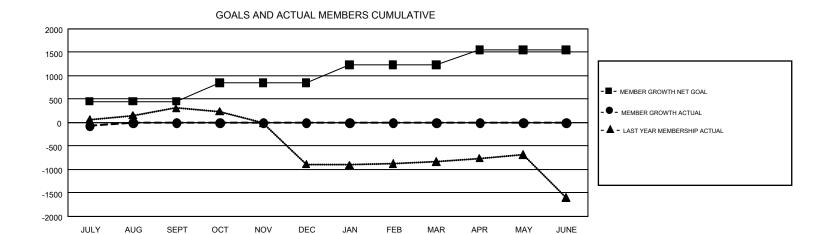

## GMT Constitutional Area 6, Group O

REPORT DOES NOT INCLUDE CLUBS IN UNDISTRICTED AREAS.

| Clubs         |               |              |               | Members               |                           |                         |                                                    |  |
|---------------|---------------|--------------|---------------|-----------------------|---------------------------|-------------------------|----------------------------------------------------|--|
|               | RESULTS FO    | PR 2019-2020 |               | RESULTS FOR 2019-2020 |                           |                         |                                                    |  |
| QUARTER       | NEW CLUB GOAL | NEW CLUBS    | DROPPED CLUBS | QUARTER               | MEMBER GROWTH NET<br>GOAL | MEMBER GROWTH<br>ACTUAL | DROPPED<br>MEMBERS ACTUAL<br>(including transfers) |  |
| JULY/AUG/SEPT | 13            | 3            | 0             | JULY/AUG/SEPT         | 450                       | 190                     | 218                                                |  |
| OCT/NOV/DEC   | 6             | 0            | 0             | OCT/NOV/DEC           | 400                       | 0                       | 0                                                  |  |
| JAN/FEB/MAR   | 4             | 0            | 0             | JAN/FEB/MAR           | 380                       | 0                       | 0                                                  |  |
| APR/MAY/JUNE  | 2             | 0            | 0             | APR/MAY/JUNE          | 320                       | 0                       | 0                                                  |  |

## GOALS AND ACTUAL NEW CLUBS CUMULATIVE

| DROPPED CLUBS: 0  DROPPED MEMBERS |     | 39 CLUBS OF 365 ADDED 1 OR MORE<br>NEW MEMBERS | GENDER DISTRI<br>MALE<br>FEMALE | 10,659 (65.58%)<br>5,595 (34.42%) | 0,659 (65.58%) |  |
|-----------------------------------|-----|------------------------------------------------|---------------------------------|-----------------------------------|----------------|--|
| DECEASED                          | 2   | CLICK HERE FOR CLIMITATIVE                     | TOTAL FAMILY UNIT MEMBERS       |                                   | 9,691          |  |
| CLUB CANCELLED 0                  |     | CLICK HERE FOR CUMULATIVE MEMBERSHIP DATA      |                                 |                                   | 5 400          |  |
| OTHER                             | 216 |                                                | FAMILY MEMBERS PAYING HALF DUES |                                   | 5,460          |  |
| TOTAL                             | 218 |                                                |                                 |                                   |                |  |