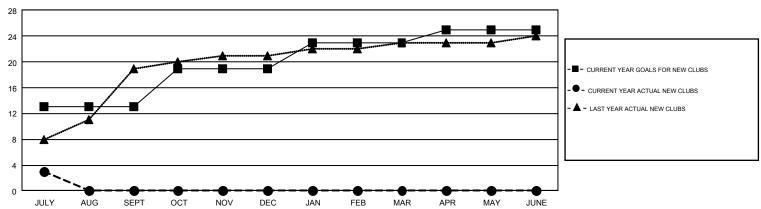

## GMT Constitutional Area 6, Group O

REPORT DOES NOT INCLUDE CLUBS IN UNDISTRICTED AREAS.

| Clubs         |               |              |               | Members               |                           |                         |                                                    |  |
|---------------|---------------|--------------|---------------|-----------------------|---------------------------|-------------------------|----------------------------------------------------|--|
|               | RESULTS FO    | PR 2019-2020 |               | RESULTS FOR 2019-2020 |                           |                         |                                                    |  |
| QUARTER       | NEW CLUB GOAL | NEW CLUBS    | DROPPED CLUBS | QUARTER               | MEMBER GROWTH NET<br>GOAL | MEMBER GROWTH<br>ACTUAL | DROPPED<br>MEMBERS ACTUAL<br>(including transfers) |  |
| JULY/AUG/SEPT | 13            | 3            | 0             | JULY/AUG/SEPT         | 450                       | 190                     | 218                                                |  |
| OCT/NOV/DEC   | 6             | 0            | 0             | OCT/NOV/DEC           | 400                       | 0                       | 0                                                  |  |
| JAN/FEB/MAR   | 4             | 0            | 0             | JAN/FEB/MAR           | 380                       | 0                       | 0                                                  |  |
| APR/MAY/JUNE  | 2             | 0            | 0             | APR/MAY/JUNE          | 320                       | 0                       | 0                                                  |  |

## GOALS AND ACTUAL NEW CLUBS CUMULATIVE

| DROPPED CLUBS: 0  DROPPED MEMBERS |     | 39 CLUBS OF 365 ADDED 1 OR MORE<br>NEW MEMBERS | GENDER DISTRI<br>MALE<br>FEMALE | 10,659 (65.58%)<br>5,595 (34.42%) | 0,659 (65.58%) |  |
|-----------------------------------|-----|------------------------------------------------|---------------------------------|-----------------------------------|----------------|--|
| DECEASED                          | 2   | CLICK HERE FOR CLIMITATIVE                     | TOTAL FAMILY UNIT MEMBERS       |                                   | 9,691          |  |
| CLUB CANCELLED 0                  |     | CLICK HERE FOR CUMULATIVE MEMBERSHIP DATA      |                                 |                                   | 5 400          |  |
| OTHER                             | 216 |                                                | FAMILY MEMBERS PAYING HALF DUES |                                   | 5,460          |  |
| TOTAL                             | 218 |                                                |                                 |                                   |                |  |